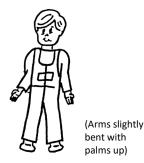

#### The 4-H Motto is:

*"To Make The Best Better"* This motto challenges everyone involved in 4-H to do the very best job they can.

The National 4-H Pledge:

I Pledge:

(Right hand point to forehead)

My \_\_\_\_\_ to clearer thinking

My \_\_\_\_\_ to greater loyalty

(Right hand over heart)

My \_\_\_\_\_ to larger service, and

My \_\_\_\_\_ to better living for my Club, my community, my country, And my world.

(Arms at sides)