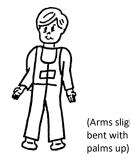

# The National 4-H Pledge:

#### I Pledge:

(Right hand point to forehead)

My \_\_\_\_\_ to clearer thinking

My \_\_\_\_\_ to greater loyalty

My \_\_\_\_\_ to larger service, and

My \_\_\_\_\_ to better living for my Club, my community, my country, And my world.

(Right hand over heart)

(Arms at

(Arms slightly